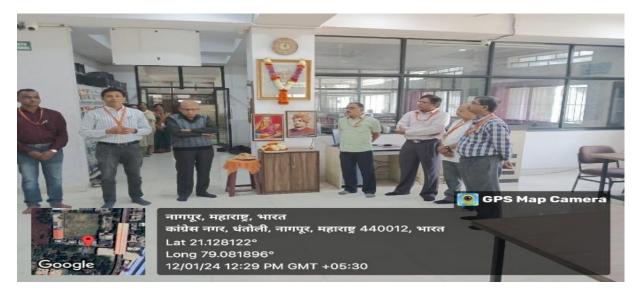

Hon'ble In-charge Principal Prof. R. N. Deshmukh sir along with the senior Professor, teaching staff while Paying homage to the Maa Jijau Saheb Jayanti and Swami Vivekananda by offering a floral wreath.