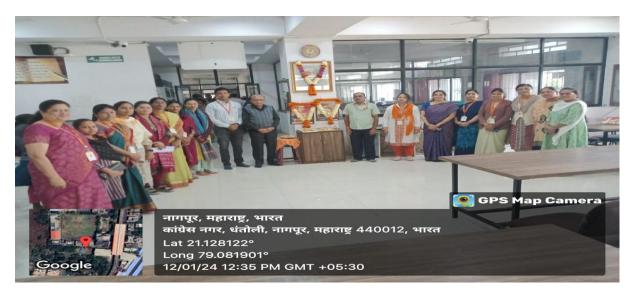

### Birth Anniversary of Maa Jijau and Swami Vivekananda

National Youth Day
(YUVA DIWAS)

Date: 12/01/2024

Time: 11:30 a.m.

Rajmata Maa Jijau and Swami Vivekanand Jayanti were celebrated in the library of the college. This day is also celebrated as National Youth Day (YUVA DIVAS). Hon'ble In-charge Principal Prof R. N. Deshmukh sir along with all the senior faculty members and teaching and non-teaching staff members were present.

Hon'ble In-charge Principal Prof. R.N. Deshmukh sir saluted the **Jijau Maa Saheb Jayanti and Swami Vivekananda** by offering a floral wreath. At the same time, the professors, teachers, and non-teaching staff of the college also offered floral tributes to **Jijau Ma Saheb Jayanti and Swami Vivekananda** on Jayanti. The teachers and non-teaching staff of the college were present along with the students. Dr. Gajanan Jadhav, coordinator of value education and extension activities conducted the program.