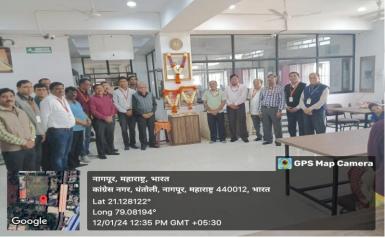

### Birth Anniversary of Maa Jijau and Swami Vivekananda

National Youth Day
(YUVA DIWAS)

Date: 12/01/2024

Time: 11:30 a.m.

Rajmata Maa Jijau and Swami Vivekanand Jayanti were celebrated in the library of the college. This day is also celebrated as National Youth Day (YUVA DIVAS). Hon'ble In-charge Principal Prof R. N. Deshmukh sir along with all the senior faculty members and teaching and non-teaching staff members were present.

Hon'ble In-charge Principal Prof. R.N. Deshmukh sir saluted the **Jijau Maa Saheb Jayanti and Swami Vivekananda** by offering a floral wreath. At the same time, the professors, teachers, and non-teaching staff of the college also offered floral tributes to **Jijau Ma Saheb Jayanti and Swami Vivekananda** on Jayanti. The teachers and non-teaching staff of the college were present along with the students. Dr. Gajanan Jadhav, coordinator of value education and extension activities conducted the program.