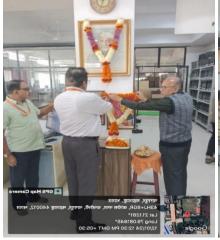

Hon'ble In-charge Principal Prof. R.N. Deshmukh sir saluted the **Jijau Maa Saheb Jayanti and Swami Vivekananda** by offering a floral wreath. At the same time, the professors, teachers, and non-teaching staff of the college also offered floral tributes to **Jijau Ma Saheb Jayanti and Swami Vivekananda** on Jayanti. The teachers and non-teaching staff of the college were present along with the students. Dr. Gajanan Jadhav, coordinator of value education and extension activities conducted the program.

Hon'ble In-charge Principal Prof. R. N. Deshmukh sir along with the senior Professor, teaching staff while Paying homage to the Maa Jijau Saheb Jayanti and Swami Vivekananda by offering a floral wreath.